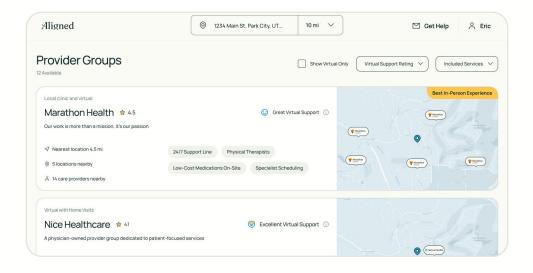

## Member Experience

Employees on any of your health plans will have access to our marketplace - the 'Airbnb of Advanced Primary Care' - where they can choose from a personalized list of provider groups and be seamlessly onboarded.