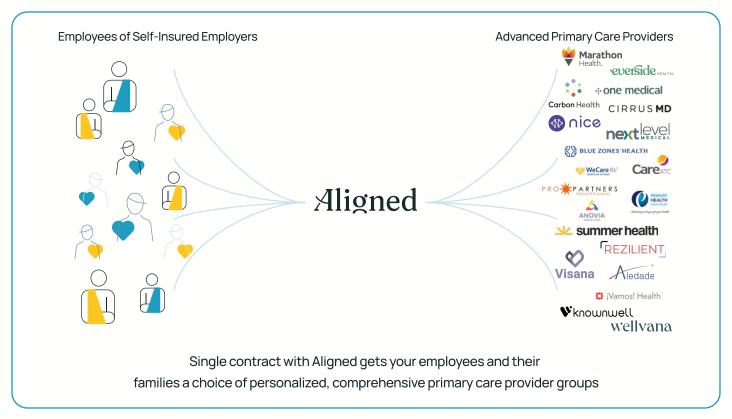

## Aligned

Advanced Primary Care has proven 15%+ cost savings through better care, but has been difficult to purchase, until now

2024 national network with over 3000 locations and coverage in all 50 states

## Member Experience

Employees on any of your health plans will have access to our marketplace - the 'Airbnb of Advanced Primary Care' - where they can choose from a personalized list of provider groups and be seamlessly onboarded.