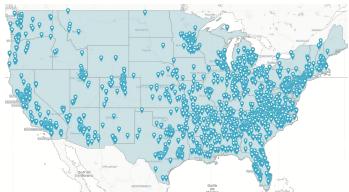

## Aligned

Advanced Primary Care has proven 15%+ cost savings through better care, but has been difficult to purchase, until now

2024 national network with over 3000 locations and coverage in all 50 states