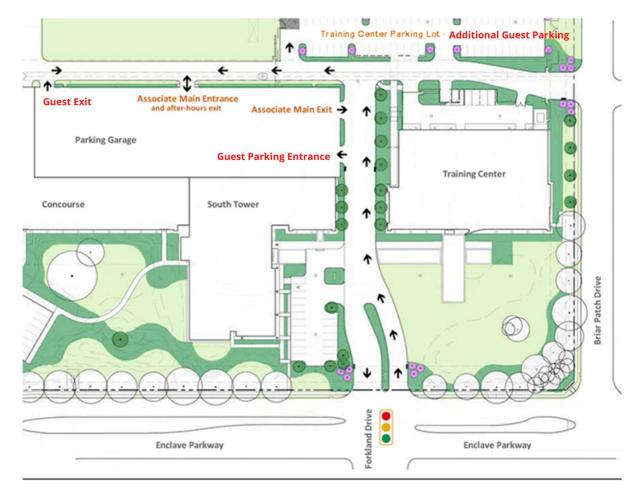

## Parking Garage:

There is limited parking available in the Guest Parking garage. Please park only in spaces marked "GUEST." For additional parking, drive to the open rear parking area behind the Technical Training Center.

## **Entering the Building:**

From Guest Parking, enter through the white glass double doors labeled, "South Tower Lobby." You may also enter through the main doors of the South Tower at the front of the building.